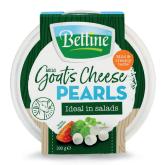

## **BETTINE PEARLS**

#### Made from 100% fresh goat's milk

With Bettine goat's cheese Pearls Natural you decorate your meal and spoil your taste buds. These little taste bombs will make your favourite dishes even tastier in no time. Sprinkle them on your salad, pizza, pasta or soup and enjoy their distinctive fresh and mild flavour. Made of 100% natural and pasteurised goat's milk. Handy for in your fridge and easy to reseal!