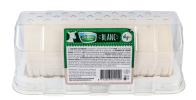

## **BETTINE BLANC**

#### Made from 100% natural and pasteurised goat's milk

Bettine Blanc is artisanally made from fresh, pasteurised goat's milk. The rolls of goat cheese are carefully misted with a white mould culture that ensures a beautiful, snow-white rind. This product goes extremely well with a variety of dishes, on a cheeseboard or paired with a piece of baguette. Full kilo rolls of goat's cheese are available from wholesalers. In supermarkets, these rolls are mostly used in the fresh section, where the rolls of goat's cheese are sliced.