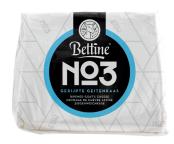

# **BETTINE NO3**

### All good things come in threes

Milking. Curdling. Ripening. Not for nothing did this ripened, creamy goat's cheese win first prize at an international cheese and dairy fair! Bettine No3 Ripened Goat Cheese is deliciously fresh and buttery soft with a delicate and edible rind. Thanks to its shape, the flavour intensifies as it ripens from the outside in.