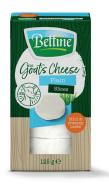

### **BETTINE PLAIN SLICES**

#### Made from 100% fresh goat's milk

In Bettine natural you taste the natural flavour of goat's cheese. Mild and pure, full of proteins and vitamins. Let the fresh creamy cheese melt in your mouth and enjoy. Delicious to eat pure, or as a creamy flavouring in your favourite dishes. Bettine goat's cheese natural won a silver award at the international cheese competition in Nantwich.