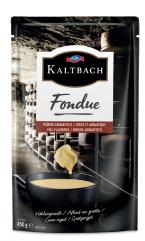

## KALTBACH FONDUE

The Kaltbach Fondue is especially sophisticated because it contains only the very best. The blend of different Kaltbach Cheeses stands out for its intensive aromas and makes your fondue evening an incredible experience for your taste buds. Thanks to the aging process in our sandstone Cave and the expertise of our Cavemasters, this fondue is also especially smooth and creamy. Enough to make your heart melt.

Crafted with our finest Kaltbach Le Gruyere AOP and Kaltbach Emmentaler AOP Available in a ready to serve 450g pouch